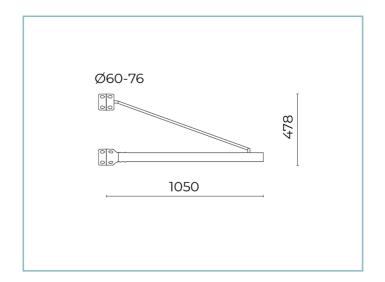

## **General Features**

B74 Single tubular arm Ø 60 mm with tensioning rod for poles Ø 60-76 mm. L=1050 mm (pole center-fitting center). Colour: grey RAL9006.

Description: pole joint made of die-cast aluminium alloy 47100 LCU. After die-casting the parts are mechanically machined and subjected to a phosphochromatization treatment and then coated with polyester powder. Tensioning rod made of extruded aluminium UNI 6060 subjected to a phosphochromatization treatment and coated with polyester powder. Sheet steel arm with cold galvanisation treatment and two coats of polyester powder.