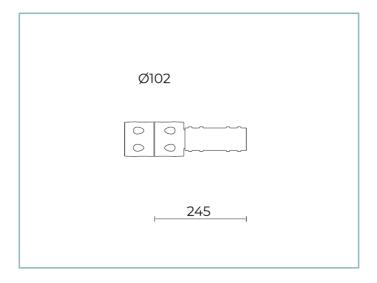

Arm Sheet 06AK906C0

## **General Features**

B154 Single arm for poles Ø 102 mm. L=245 mm. Colour: Sablé 100 Noir.

Description: pole joint made of die-cast aluminium alloy UNI EN AB 47100 LCU. After die-casting the parts are mechanically machined and subjected to a phosphochromatization treatment and then coated with AKZO NOBEL polyester powder. Tubular sheet steel arm with cold galvanisation treatment and two coats of AKZO NOBEL polyester powder.