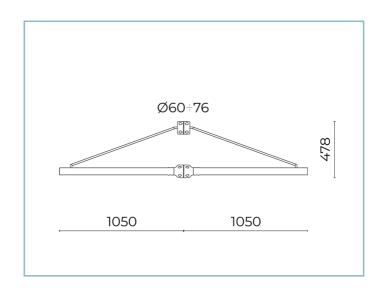

## **General Features**

B4 Double tubular arm Ø 60 mm with tensioning rod for poles Ø 60-76 mm poles. L=1500 mm. Colour: Sablé 100 Noir.

Description: pole joint made of die-cast aluminium alloy UNI EN AB 47100 LCU. After die-casting the parts are mechanically machined and subjected to a phosphochromatization treatment and then coated with AKZO NOBEL polyester powder. Tubular arm and tensioning rod made of sheet steel with cold galvanisation treatment and two coats of AKZO NOBEL polyester powder.