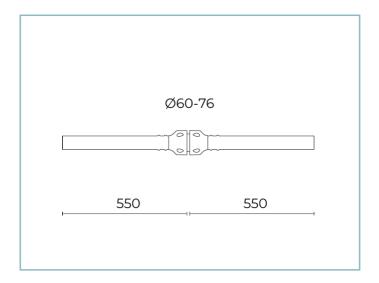

## **General Features**

B2 Double tubular arm Ø 60 mm for poles Ø 60-76 mm. L=550 mm. Colour: Sablé 100 Noir.

Description: pole joint made of die-cast aluminium alloy UNI EN AB 47100 LCU. After die-casting the parts are mechanically machined and subjected to a phosphochromatization treatment and then coated with AKZO NOBEL polyester powder. Tubular sheet steel arm with cold galvanisation treatment and two coats of AKZO NOBEL polyester powder.