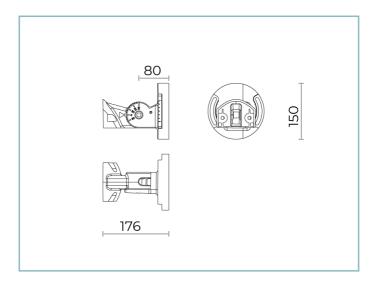

## **General Features**

B182 Adjustable joint for wall or ground SIGMA STREET MEDIUM. Colour: Sablè 100 Noir.

Description: made of die-cast UNI EN AB 47100 aluminium alloy (copper content < 1%). After the parts have been die-cast, they are mechanically machined, subjected to a chromate conversion coating process and then polyester powder-coated.