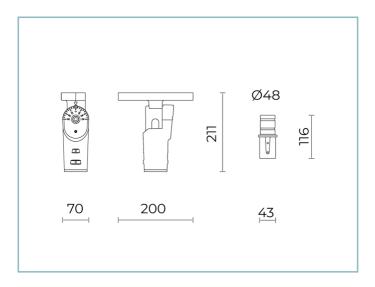

## **General Features**

B112 Adjustable joint LIT small for bracket and picket. Colour: Sablé 100 Noir.

Description: made of die-cast UNI EN AB 47100 aluminium alloy (copper content < 1%). After the parts have been die-cast, they are mechanically machined, subjected to a chromate conversion coating process and then polyester powder-coated.